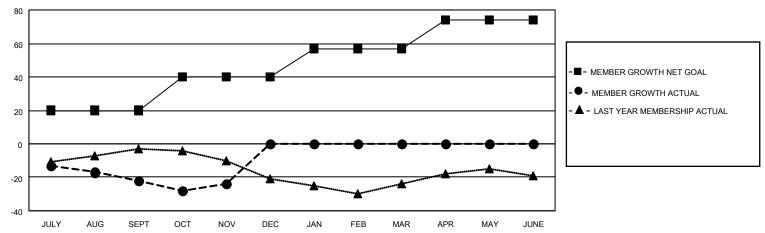

#### GOALS AND ACTUAL MEMBERS CUMULATIVE

| DROPPED CLUBS: 1 |         | 20 CLUBS OF 50 ADDED 1 OR<br>MORE NEW MEMBERS | GENDER DISTRIBUTION                 |              |  |
|------------------|---------|-----------------------------------------------|-------------------------------------|--------------|--|
|                  |         | WORL NEW WEWBERG                              | MALE                                | 840 (64.97%) |  |
|                  |         |                                               | FEMALE 453 (35.03%)                 |              |  |
| DROPPED MEMBERS  |         | NON BINARY                                    |                                     | 0 (0.00%)    |  |
|                  |         |                                               | PREFER NOT TO ANSWER                | 0 (0.00%)    |  |
| DECEASED         | 9       |                                               |                                     | ,            |  |
| CLUB CANCELLED   | 1       | CLICK HERE FOR CUMULATIVE                     | TOTAL FAMILY UNIT MEMBERS           | 295          |  |
| OTHER            | 49      | MEMBERSHIP DATA                               |                                     |              |  |
| TOTAL            | OTAL 59 |                                               | FAMILY MEMBERS PAYING HALF DUES 151 |              |  |
|                  |         |                                               |                                     |              |  |